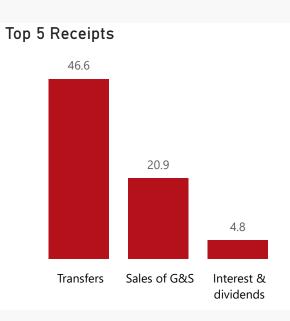

## Top 5 Transfers

46.6

| Level 3                | Approved | YTD  | % YTD<br>▼ |
|------------------------|----------|------|------------|
| Transfers              | 93.2     | 46.6 | 64.5%      |
| ∃ Sales of G&S         | 50.6     | 20.9 | 28.9%      |
| ∃ Interest & dividends | 4.0      | 4.8  | 6.7%       |
| Total                  | 147.8    | 72.3 | 100.0%     |