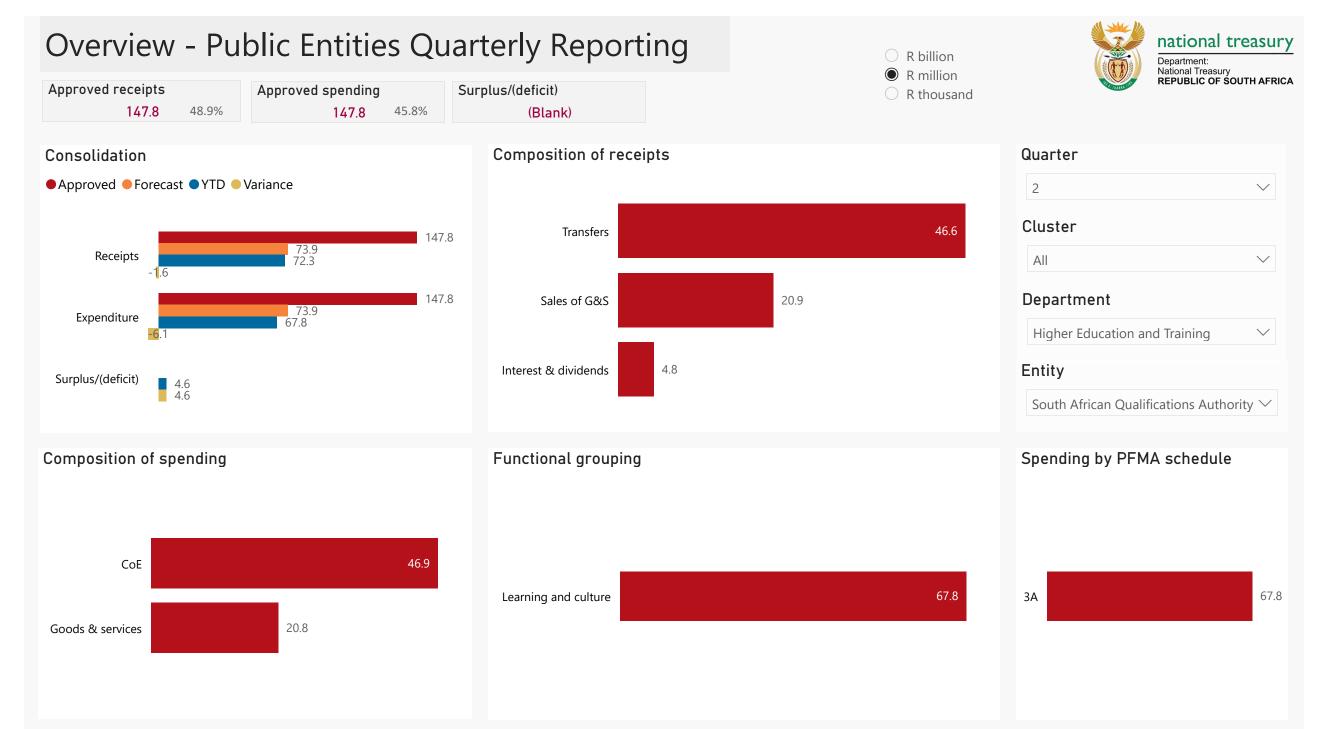

## **Public Entities Receipts**

O R billion

R million

O R thousand

## national treasury Department: National Treasury REPUBLIC OF SOUTH AFRICA

| Quarter                            |         |
|------------------------------------|---------|
| 2                                  | $\sim$  |
| Cluster                            |         |
| All                                | $\sim$  |
| Department                         |         |
| Higher Education and Training      | $\sim$  |
| Entity                             |         |
| South African Qualifications Autho | ority 🗸 |