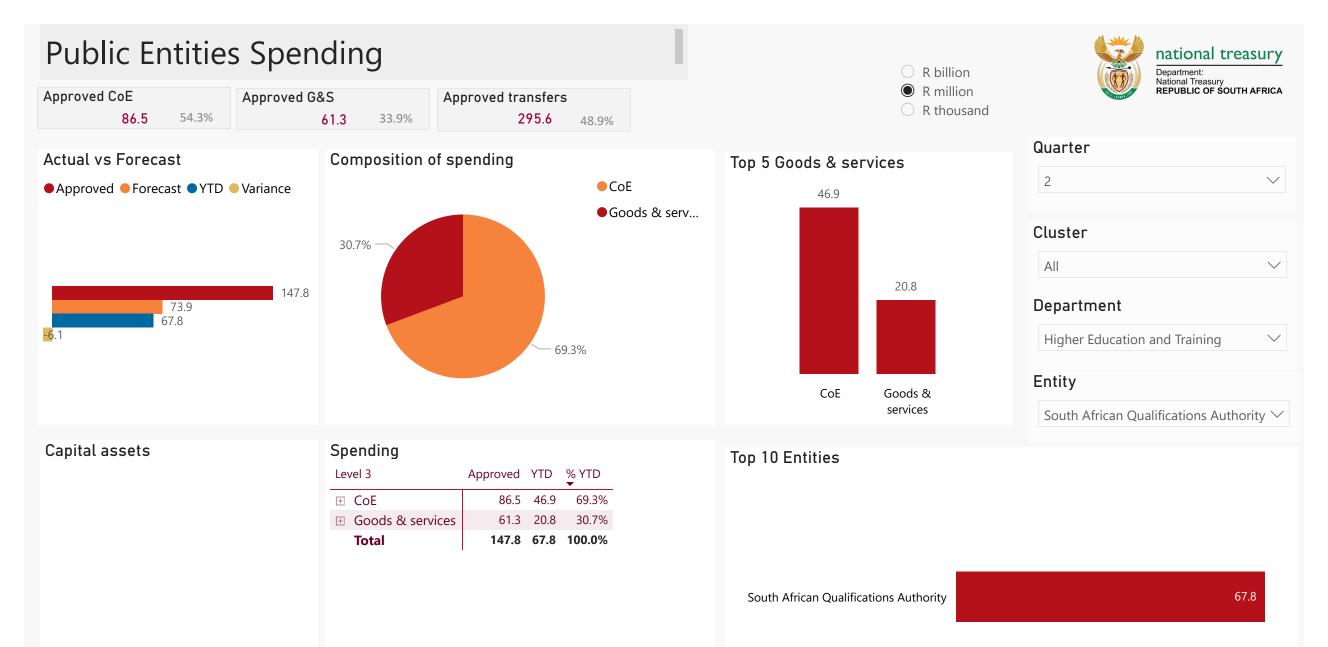

## **Top 10 Entities**

South African Qualifications Authority

72.3

Departme... transfers