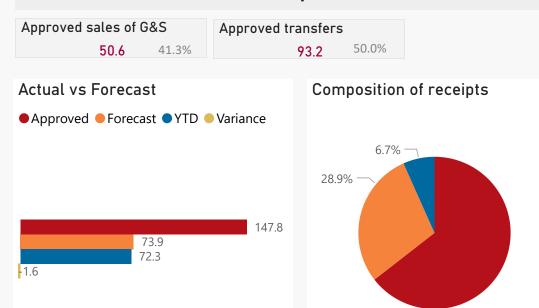

## Top 5 Transfers

46.6

| Level 3                | Approved | YTD  | % YTD<br>▼ |
|------------------------|----------|------|------------|
| Transfers              | 93.2     | 46.6 | 64.5%      |
| ∃ Sales of G&S         | 50.6     | 20.9 | 28.9%      |
| ∃ Interest & dividends | 4.0      | 4.8  | 6.7%       |
| Total                  | 147.8    | 72.3 | 100.0%     |

64.5%

Transfers

Sales of G&S

Interest & d...